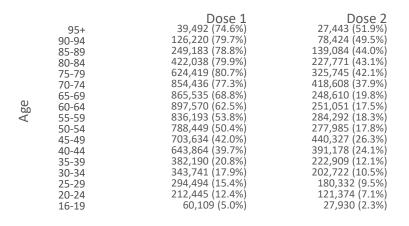

### **Vaccinations by State or Territory of residence**

Data as at: 30 Jul 2021

162,249

76,910

344,037

16-19

| Age   | At least one dose | First dose protected | Fully vaccinated |
|-------|-------------------|----------------------|------------------|
| 95+   | 91.05%            | 27.00%               | 64.05%           |
| 90-94 | 92.63%            | 31.49%               | 61.14%           |
| 85-89 | 92.91%            | 36.52%               | 56.38%           |
| 80-84 | 89.95%            | 37.02%               | 52.93%           |
| 75-79 | 95.53%            | 39.58%               | 55.95%           |
| 70-74 | 89.74%            | 40.66%               | 49.07%           |
| 65-69 | 81.68%            | 59.98%               | 21.70%           |
| 60-64 | 77.34%            | 58.26%               | 19.08%           |
| 55-59 | 69.66%            | 49.90%               | 19.77%           |
| 50-54 | 67.14%            | 47.18%               | 19.96%           |
| 45-49 | 60.08%            | 21.84%               | 38.24%           |
| 40-44 | 58.40%            | 22.87%               | 35.54%           |
| 35-39 | 23.06%            | 8.65%                | 14.41%           |
| 30-34 | 19.69%            | 7.30%                | 12.39%           |
| 25-29 | 18.01%            | 6.65%                | 11.36%           |
| 20-24 | 12.03%            | 4.81%                | 7.22%            |