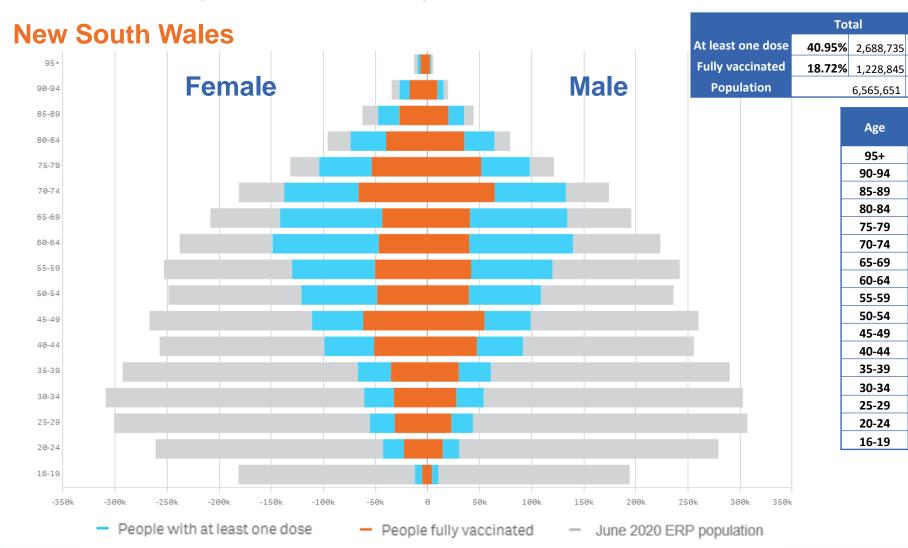

TAS

82.79%

48 71%

16 and over - dose 1 8.344.012 162,249 2.688.735 79.356 1.506.591 588.564 211.096 2.259.057 780.076 16 and over - dose 2 3,865,785 76,910 1,228,845 46,165 743,107 272,953 105,990 1,023,953 335,011 16 and over - population 20,619,959\* 344,037 6,565,651 190,571 4,112,707 1,440,400 440,172 5,407,574 2,114,978 47.16% 40.95% 41.64% 40.86% 47.96% 41.78% 16 and over % with dose 1 40.47% 36.63% 36.88% 16 and over % with dose 2 18.75% 22.36% 18.72% 24.22% 24.08% 18.94% 18.07% 18.95% 15.84% 50 and over - dose 1 5,703,535 100.949 1,817,710 36,618 1,070,921 422,185 153,499 1,517,547 548.853 50 and over - dose 2 2,279,013 38,828 772,185 17,891 464,540 162,678 69,840 526,272 211,176 50 and over - population 8,749,703 127,802 2,807,793 62,280 1,758,855 674,384 220,036 2,211,211 885,370 50 and over % with dose 1 65.19% 78.99% 64.74% 58.80% 60.89% 62.60% 69.76% 68.63% 61.99% 27.50% 31.74% 23.80% 50 and over % with dose 2 26.05% 30.38% 28.73% 26.41% 24.12% 23.85% 70 and over - dose 1 36.657 755.423 8.733 449.435 184.999 63.879 585.298 214.248 2.315.788 70 and over - dose 2 1,217,075 21,211 403,962 5,331 244,164 90,855 37,580 292,976 110,650 70 and over - population 2,934,706 39,946 962,606 12,343 577,767 240,514 77,155 743,519 280,281

### **Vaccinations by State or Territory of residence**

### Data as at: 30 Jul 2021

Total

| 6,565,651 | 2,80              | 962,606              |                     |
|-----------|-------------------|----------------------|---------------------|
|           |                   |                      |                     |
| Age       | At least one dose | First dose protected | Fully<br>vaccinated |
|           | uose              | protected            | vaccillateu         |
| 95+       | 73.00%            | 22.16%               | 50.85%              |
| 90-94     | 79.14%            | 29.19%               | 49.94%              |
| 85-89     | 78.27%            | 33.08%               | 45.20%              |
| 80-84     | 79.66%            | 35.58%               | 44.08%              |
| 75-79     | 80.46%            | 37.83%               | 42.63%              |
| 70-74     | 76.72%            | 38.92%               | 37.80%              |
| 65-69     | 69.00%            | 47.18%               | 21.82%              |
| 60-64     | 63.42%            | 43.80%               | 19.63%              |
| 55-59     | 51.56%            | 31.98%               | 19.58%              |
| 50-54     | 48.61%            | 29.52%               | 19.10%              |
| 45-49     | 41.02%            | 18.20%               | 22.82%              |
| 40-44     | 38.47%            | 18.51%               | 19.96%              |
| 35-39     | 22.93%            | 11.40%               | 11.53%              |
| 30-34     | 19.64%            | 9.49%                | 10.15%              |
| 25-29     | 17.04%            | 7.81%                | 9.23%               |
| 20-24     | 14.13%            | 7.02%                | 7.11%               |
| 16-19     | 6.33%             | 3.61%                | 2.72%               |
|           |                   |                      |                     |