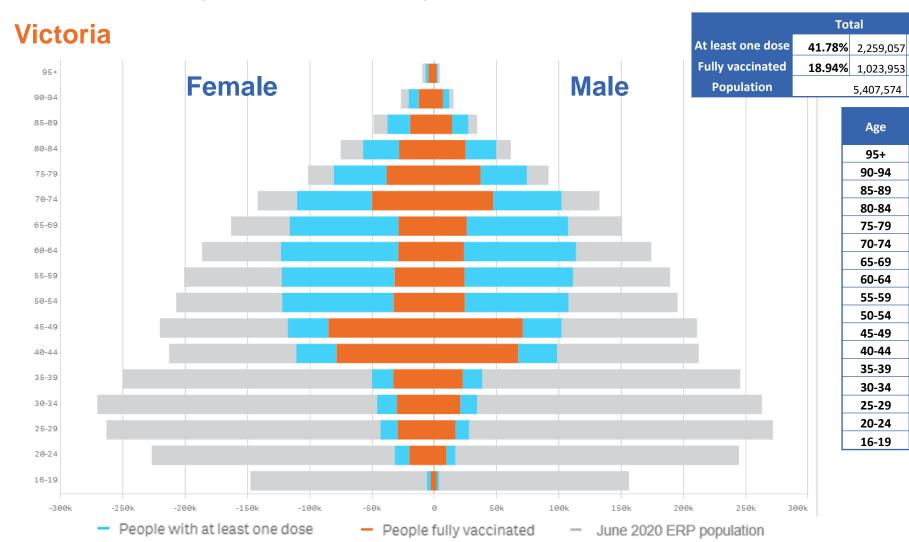

### **Vaccinations by State or Territory of residence**

### Data as at: 30 Jul 2021

| 5,407,574 | 2,21         | 743,519    |            |
|-----------|--------------|------------|------------|
|           |              |            |            |
| 0.50      | At least one | First dose | Fully      |
| Age       | dose         | protected  | vaccinated |
| 95+       | 70.93%       | 22.47%     | 48.46%     |
| 90-94     | 78.43%       | 31.28%     | 47.14%     |
| 85-89     | 78.56%       | 37.17%     | 41.39%     |
| 80-84     | 78.62%       | 38.54%     | 40.07%     |
| 75-79     | 80.75%       | 40.81%     | 39.95%     |
| 70-74     | 77.84%       | 41.40%     | 36.43%     |
| 65-69     | 71.56%       | 53.16%     | 18.41%     |
| 60-64     | 66.05%       | 50.71%     | 15.34%     |
| 55-59     | 60.58%       | 45.28%     | 15.30%     |
| 50-54     | 57.82%       | 42.82%     | 15.01%     |
| 45-49     | 51.64%       | 14.89%     | 36.75%     |
| 40-44     | 49.89%       | 15.07%     | 34.83%     |
| 35-39     | 18.28%       | 6.85%      | 11.43%     |
| 30-34     | 15.45%       | 5.75%      | 9.70%      |
| 25-29     | 13.68%       | 4.84%      | 8.84%      |
| 20-24     | 10.60%       | 4.13%      | 6.46%      |
| 16-19     | 3.41%        | 1.80%      | 1.61%      |

50+

**68.63%** 1,517,547

**23.80%** 526,272