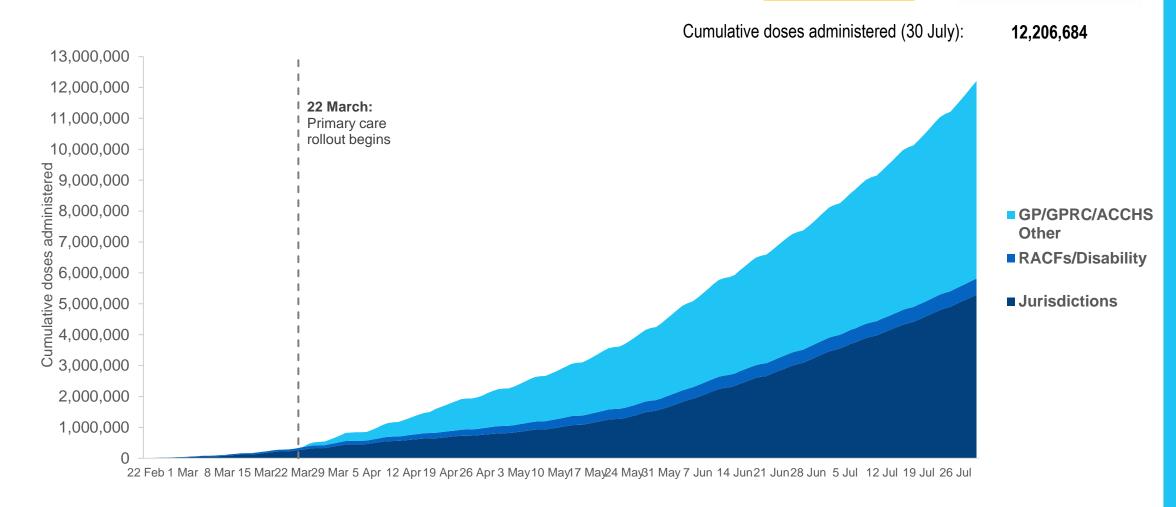

### **Cumulative doses administered by channel**

Data as at: 30 Jul 2021

Source: Department of Health Data as at 30 July

# **Total vaccine doses**

12,206,684

Total vaccine doses administered as at 30 July

+200,706

Past 24 hours

Commonwealth vaccine doses

6,914,150

(+124,012 last 24 hours)