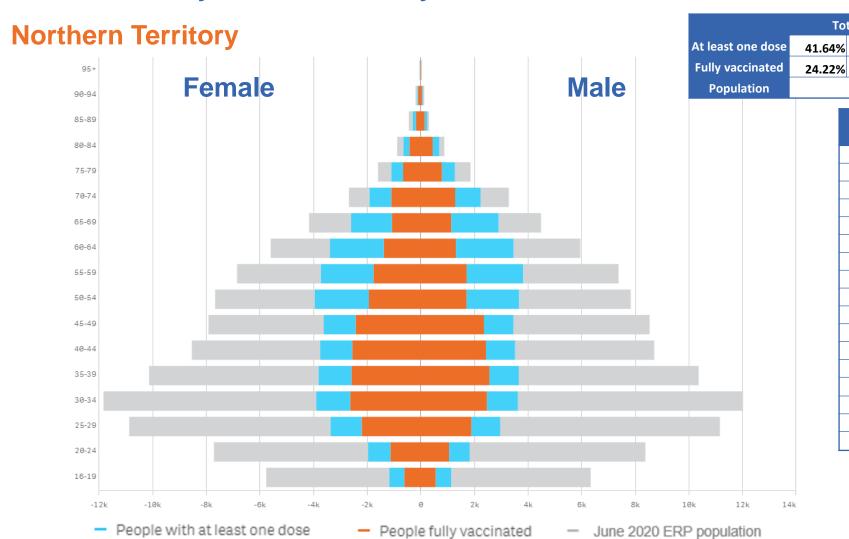

TAS

82.79%

48 71%

16 and over - dose 1 8.344.012 162,249 2.688.735 79.356 1.506.591 588.564 211.096 2.259.057 780.076 16 and over - dose 2 3,865,785 76,910 1,228,845 46,165 743,107 272,953 105,990 1,023,953 335,011 16 and over - population 20,619,959\* 344,037 6,565,651 190,571 4,112,707 1,440,400 440,172 5,407,574 2,114,978 47.16% 40.95% 41.64% 40.86% 47.96% 41.78% 16 and over % with dose 1 40.47% 36.63% 36.88% 16 and over % with dose 2 18.75% 22.36% 18.72% 24.22% 24.08% 18.94% 18.07% 18.95% 15.84% 50 and over - dose 1 5,703,535 100.949 1,817,710 36,618 1,070,921 422,185 153,499 1,517,547 548.853 50 and over - dose 2 2,279,013 38,828 772,185 17,891 464,540 162,678 69,840 526,272 211,176 50 and over - population 8,749,703 127,802 2,807,793 62,280 1,758,855 674,384 220,036 2,211,211 885,370 50 and over % with dose 1 65.19% 78.99% 64.74% 58.80% 60.89% 62.60% 69.76% 68.63% 61.99% 27.50% 31.74% 23.80% 50 and over % with dose 2 26.05% 30.38% 28.73% 26.41% 24.12% 23.85% 70 and over - dose 1 36.657 755.423 8.733 449.435 184.999 63.879 585.298 214.248 2.315.788 70 and over - dose 2 1,217,075 21,211 403,962 5,331 244,164 90,855 37,580 292,976 110,650 70 and over - population 2,934,706 39,946 962,606 12,343 577,767 240,514 77,155 743,519 280,281

77.79%

42.26%

QLD

SA

76.92%

37.78%

NT

70.75%

43.19%

NSW

78.48%

41.97%

78.72%

39.40%

<sup>\*</sup>National population will not equal sum of listed jurisdictions due to a small number of people counted in national population residing in some 'other' territories

### **Vaccinations by State or Territory of residence**

### Data as at: 30 Jul 2021

| 5,407,574 | 2,21         | 743,519    |            |
|-----------|--------------|------------|------------|
|           |              |            |            |
| 0.50      | At least one | First dose | Fully      |
| Age       | dose         | protected  | vaccinated |
| 95+       | 70.93%       | 22.47%     | 48.46%     |
| 90-94     | 78.43%       | 31.28%     | 47.14%     |
| 85-89     | 78.56%       | 37.17%     | 41.39%     |
| 80-84     | 78.62%       | 38.54%     | 40.07%     |
| 75-79     | 80.75%       | 40.81%     | 39.95%     |
| 70-74     | 77.84%       | 41.40%     | 36.43%     |
| 65-69     | 71.56%       | 53.16%     | 18.41%     |
| 60-64     | 66.05%       | 50.71%     | 15.34%     |
| 55-59     | 60.58%       | 45.28%     | 15.30%     |
| 50-54     | 57.82%       | 42.82%     | 15.01%     |
| 45-49     | 51.64%       | 14.89%     | 36.75%     |
| 40-44     | 49.89%       | 15.07%     | 34.83%     |
| 35-39     | 18.28%       | 6.85%      | 11.43%     |
| 30-34     | 15.45%       | 5.75%      | 9.70%      |
| 25-29     | 13.68%       | 4.84%      | 8.84%      |
| 20-24     | 10.60%       | 4.13%      | 6.46%      |
| 16-19     | 3.41%        | 1.80%      | 1.61%      |

50+

**68.63%** 1,517,547

**23.80%** 526,272