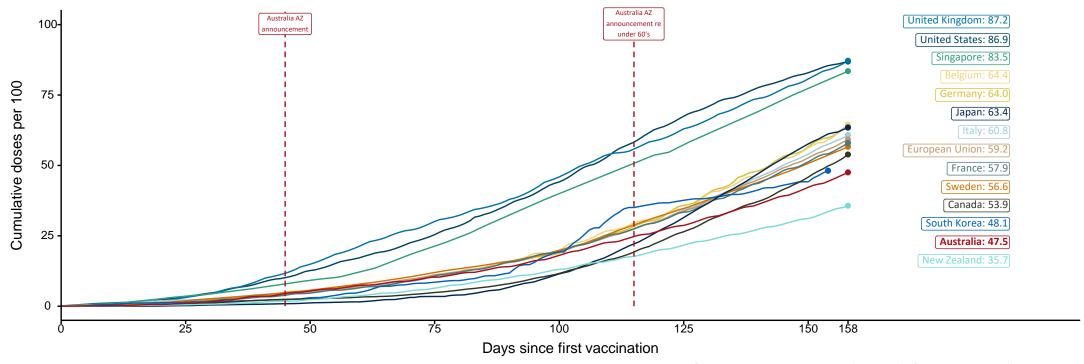

## Doses at equivalent stages of rollout (Day 158)

Data as at: 30 Jul 2021

Cumulative doses administered (30 Jul): 12,206,684

The x-axis is truncated at the length of Australia's vaccination program. Countries with intermittent reporting have had their doses per 100 imputed to Australia's current stage of rollout. Israel excluded as it is beyond scale of the graph.

Source: Department of Health (Australia), Our World in Data (international) Latest data: 30 July