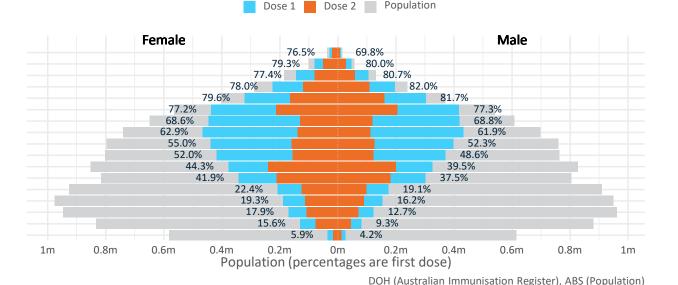

### Doses by age and sex

AUS

**70** and over % with dose 1 78.91%

70 and over % with dose 2 41.47%

First and second doses by age and sex, using ABS age brackets

| AUS    | 16+                       | 50+                       | 70+                       |
|--------|---------------------------|---------------------------|---------------------------|
| Dose 1 | 40.47% (8,344,012 doses / | 65.19% (5,703,535 doses / | 78.91% (2,315,788 doses / |
| Dose 1 | 20,619,959 people)        | 8,749,703 people)         | 2,934,706 people)         |
| Dose 2 | 18.75% (3,865,785 doses / | 26.05% (2,279,013 doses / | 41.47% (1,217,075 doses / |
| Dose 2 | 20,619,959 people)        | 8,749,703 people)         | 2,934,706 people)         |