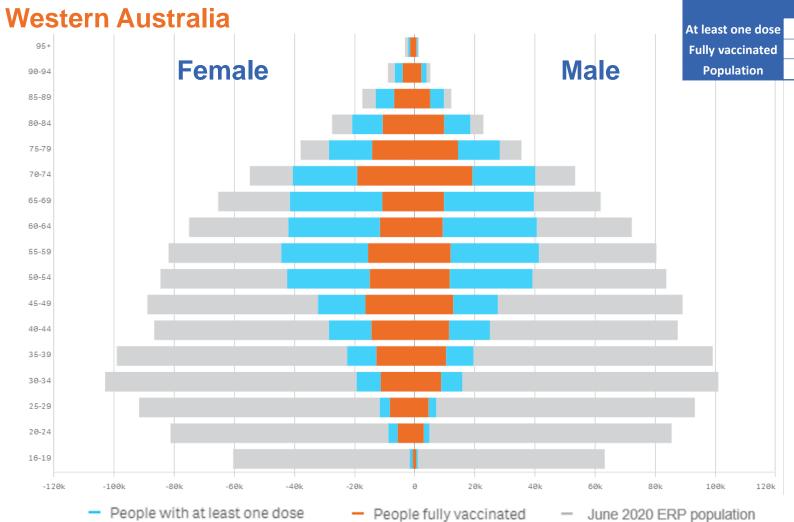

%     |
| 70-74     | 77.84%       | 41.40%     | 36.43%     |
| 65-69     | 71.56%       | 53.16%     | 18.41%     |
| 60-64     | 66.05%       | 50.71%     | 15.34%     |
| 55-59     | 60.58%       | 45.28%     | 15.30%     |
| 50-54     | 57.82%       | 42.82%     | 15.01%     |
| 45-49     | 51.64%       | 14.89%     | 36.75%     |
| 40-44     | 49.89%       | 15.07%     | 34.83%     |
| 35-39     | 18.28%       | 6.85%      | 11.43%     |
| 30-34     | 15.45%       | 5.75%      | 9.70%      |
| 25-29     | 13.68%       | 4.84%      | 8.84%      |
| 20-24     | 10.60%       | 4.13%      | 6.46%      |
| 16-19     | 3.41%        | 1.80%      | 1.61%      |

50+

**68.63%** 1,517,547

**23.80%** 526,272

### **Vaccinations by State or Territory of residence**

# Data as at: 30 Jul 2021



|                   | Total  |           | 50         | )+       | 70+    |         |
|-------------------|--------|-----------|------------|----------|--------|---------|
| At least one dose | 36.88% | 780,076   | 61.99%     | 548,853  | 76.44% | 214,248 |
| Fully vaccinated  | 15.84% | 335,011   | 23.85%     | 211,176  | 39.48% | 110,650 |
| Population        |        | 2,114,978 |            | 885,370  |        | 280,281 |
|                   |        | Age       | At least o | ne First | dose   | Fully   |

| Age   | At least one dose | First dose protected | Fully vaccinated |
|-------|-------------------|----------------------|------------------|
| 95+   | 69.43%            | 21.11%               | 48.32%           |
| 90-94 | 75.39%            | 29.99%               | 45.40%