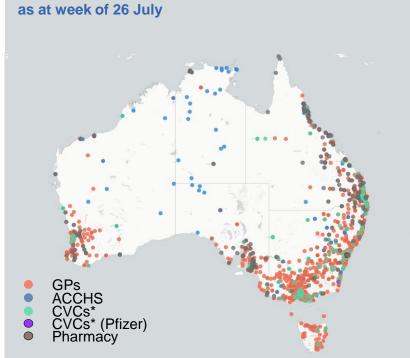

**Primary Care vaccine administration sites** as at week of 26 July

**NSW** 2,223,709

(+53,774 last) 24 hours)

**TAS** 

139,267

(+1,776 last

24 hours)

SA 440,235 (+6,824 last 24 hours)