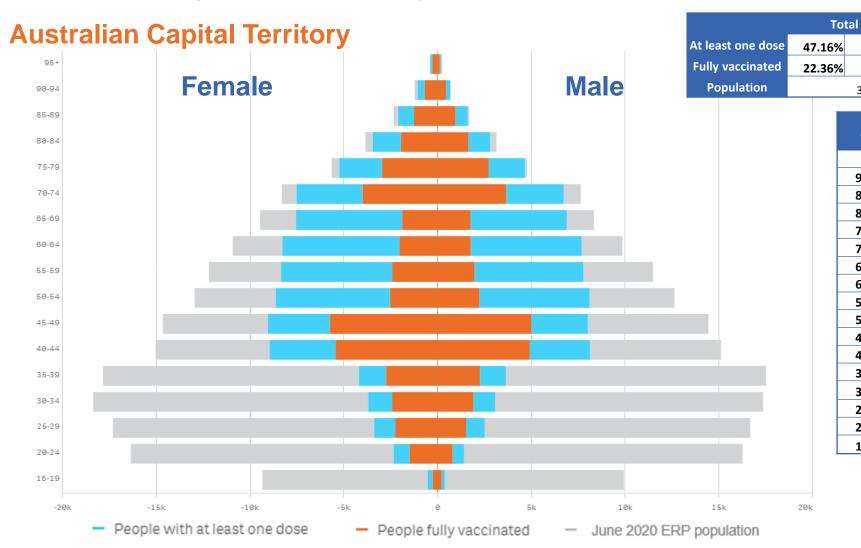

TAS

82.79%

48 71%

16 and over - dose 1 8.344.012 162,249 2.688.735 79.356 1.506.591 588.564 211.096 2.259.057 780.076 16 and over - dose 2 3,865,785 76,910 1,228,845 46,165 743,107 272,953 105,990 1,023,953 335,011 16 and over - population 20,619,959\* 344,037 6,565,651 190,571 4,112,707 1,440,400 440,172 5,407,574 2,114,978 47.16% 40.95% 41.64% 40.86% 47.96% 41.78% 16 and over % with dose 1 40.47% 36.63% 36.88% 16 and over % with dose 2 18.75% 22.36% 18.72% 24.22% 24.08% 18.94% 18.07% 18.95% 15.84% 50 and over - dose 1 5,703,535 100.949 1,817,710 36,618 1,070,921 422,185 153,499 1,517,547 548.853 50 and over - dose 2 2,279,013 38,828 772,185 17,891 464,540 162,678 69,840 526,272 211,176 50 and over - population 8,749,703 127,802 2,807,793 62,280 1,758,855 674,384 220,036 2,211,211 885,370 50 and over % with dose 1 65.19% 78.99% 64.74% 58.80% 60.89% 62.60% 69.76% 68.63% 61.99% 27.50% 31.74% 23.80% 50 and over % with dose 2 26.05% 30.38% 28.73% 26.41% 24.12% 23.85% 70 and over - dose 1 36.657 755.423 8.733 449.435 184.999 63.879 585.298 214.248 2.315.788 70 and over - dose 2 1,217,075 21,211 403,962 5,331 244,164 90,855 37,580 292,976 110,650 70 and over - population 2,934,706 39,946 962,606 12,343 577,767 240,514 77,155 743,519 280,281

77.79%

42.26%

QLD

SA

76.92%

37.78%

NT

70.75%

43.19%

NSW

78.48%

41.97%

78.72%

39.40%

<sup>\*</sup>National population will not equal sum of listed jurisdictions due to a small number of people counted in national population residing in some 'other' territories

70+

36,657

21,211

39,946

2.58%

91.77%

53.10%

5.01%

2.43%

50+

100,949

38,828

127,802

78.99%

30.38%

70+

755,423

403,962

78.48%

41.97%

50+

**64.74%** 1,817,710

**27.50%** 772,185

70+

8,733

5,331

12,343

70.75%

43.19%