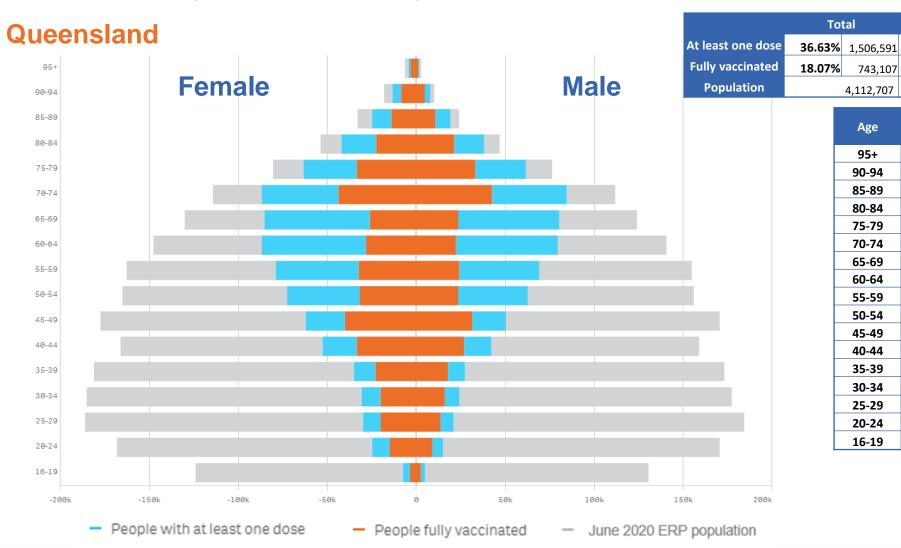

TAS

82.79%

48 71%

16 and over - dose 1 8.344.012 162,249 2.688.735 79.356 1.506.591 588.564 211.096 2.259.057 780.076 16 and over - dose 2 3,865,785 76,910 1,228,845 46,165 743,107 272,953 105,990 1,023,953 335,011 16 and over - population 20,619,959\* 344,037 6,565,651 190,571 4,112,707 1,440,400 440,172 5,407,574 2,114,978 47.16% 40.95% 41.64% 40.86% 47.96% 41.78% 16 and over % with dose 1 40.47% 36.63% 36.88% 16 and over % with dose 2 18.75% 22.36% 18.72% 24.22% 24.08% 18.94% 18.07% 18.95% 15.84% 50 and over - dose 1 5,703,535 100.949 1,817,710 36,618 1,070,921 422,185 153,499 1,517,547 548.853 50 and over - dose 2 2,279,013 38,828 772,185 17,891 464,540 162,678 69,840 526,272 211,176 50 and over - population 8,749,703 127,802 2,807,793 62,280 1,758,855 674,384 220,036 2,211,211 885,370 50 and over % with dose 1 65.19% 78.99% 64.74% 58.80% 60.89% 62.60% 69.76% 68.63% 61.99% 27.50% 31.74% 23.80% 50 and over % with dose 2 26.05% 30.38% 28.73% 26.41% 24.12% 23.85% 70 and over - dose 1 36.657 755.423 8.733 449.435 184.999 63.879 585.298 214.248 2.315.788 70 and over - dose 2 1,217,075 21,211 403,962 5,331 244,164 90,855 37,580 292,976 110,650 70 and over - population 2,934,706 39,946 962,606 12,343 577,767 240,514 77,155 743,519 280,281

### **Vaccinations by State or Territory of residence**

### Data as at: 30 Jul 2021

Total

743,107

| 4,112,707 | 1,75         | 577,767    |            |
|-----------|--------------|------------|------------|
|           |              |            |            |
| Λσο       | At least one | First dose | Fully      |
| Age       | dose         | protected  | vaccinated |
| 95+       | 67.73%       | 20.42%     | 47.31%     |
| 90-94     | 75.62%       | 27.88%     | 47.74%     |
| 85-89     | 77.36%       | 33.15%     | 44.21%     |
| 80-84     | 79.84%       | 35.23%     | 44.61%     |
| 75-79     | 80.11%       | 36.73%     | 43.38%     |
| 70-74     | 76.05%       | 36.98%     | 39.06%     |
| 65-69     | 65.67%       | 45.32%     | 20.35%     |
| 60-64     | 58.09%       | 39.91%     | 18.17%     |
| 55-59     | 47.20%       | 28.69%     | 18.52%     |
| 50-54     | 42.74%       | 24.84%     | 17.90%     |
| 45-49     | 32.86%       | 11.86%     | 21.01%     |
| 40-44     | 29.74%       | 10.81%     | 18.93%     |
| 35-39     | 17.91%       | 6.18%      | 11.73%     |
| 30-34     | 15.40%       | 5.24%      | 10.17%     |
| 25-29     | 14.02%       | 4.74%      | 9.28%      |
| 20-24     | 11.97%       | 4.69%      | 7.28%      |
| 16-19     | 5.02%        | 2.51%      | 2.51%      |
|           |              |            |            |

50+

**60.89%** 1,070,921

**26.41%** 464,540