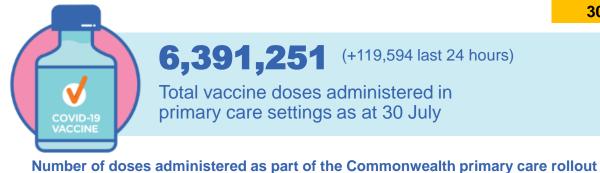

### **Primary Care vaccine administration sites\***

5.146 136 120 158 251 ACCHS **CVCs CVCs** Pharmacy (Pfizer)

**6,391,251** (+119,594 last 24 hours)

Total vaccine doses administered in primary care settings as at 30 July