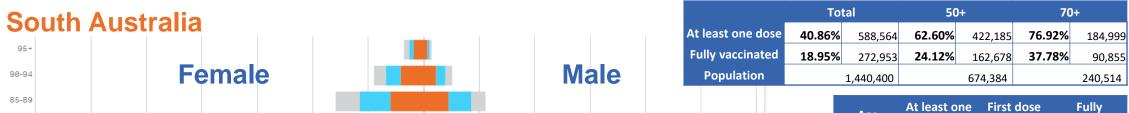

TAS

82.79%

48 71%

16 and over - dose 1 8.344.012 162,249 2.688.735 79.356 1.506.591 588.564 211.096 2.259.057 780.076 16 and over - dose 2 3,865,785 76,910 1,228,845 46,165 743,107 272,953 105,990 1,023,953 335,011 16 and over - population 20,619,959\* 344,037 6,565,651 190,571 4,112,707 1,440,400 440,172 5,407,574 2,114,978 47.16% 40.95% 41.64% 40.86% 47.96% 41.78% 16 and over % with dose 1 40.47% 36.63% 36.88% 16 and over % with dose 2 18.75% 22.36% 18.72% 24.22% 24.08% 18.94% 18.07% 18.95% 15.84% 50 and over - dose 1 5,703,535 100.949 1,817,710 36,618 1,070,921 422,185 153,499 1,517,547 548.853 50 and over - dose 2 2,279,013 38,828 772,185 17,891 464,540 162,678 69,840 526,272 211,176 50 and over - population 8,749,703 127,802 2,807,793 62,280 1,758,855 674,384 220,036 2,211,211 885,370 50 and over % with dose 1 65.19% 78.99% 64.74% 58.80% 60.89% 62.60% 69.76% 68.63% 61.99% 27.50% 31.74% 23.80% 50 and over % with dose 2 26.05% 30.38% 28.73% 26.41% 24.12% 23.85% 70 and over - dose 1 36.657 755.423 8.733 449.435 184.999 63.879 585.298 214.248 2.315.788 70 and over - dose 2 1,217,075 21,211 403,962 5,331 244,164 90,855 37,580 292,976 110,650 70 and over - population 2,934,706 39,946 962,606 12,343 577,767 240,514 77,155 743,519 280,281

70+

36,657

21,211

39,946

2.58%

91.77%

53.10%

5.01%

2.43%

50+

100,949

38,828

127,802

78.99%

30.38%

50+

**64.74%** 1,817,710

**27.50%** 772,185

70+

8,733

5,331

12,343

70.75%

50+

36,618

17,891

62,280

58.80%

28.73%

70+

449,435

50+

**60.89%** 1,070,921

**26.41%** 464,540

50+

153,499

69,840

220,036

69.76%

31.74%

70+

585,298

50+

**68.63%** 1,517,547

**23.80%** 526,272