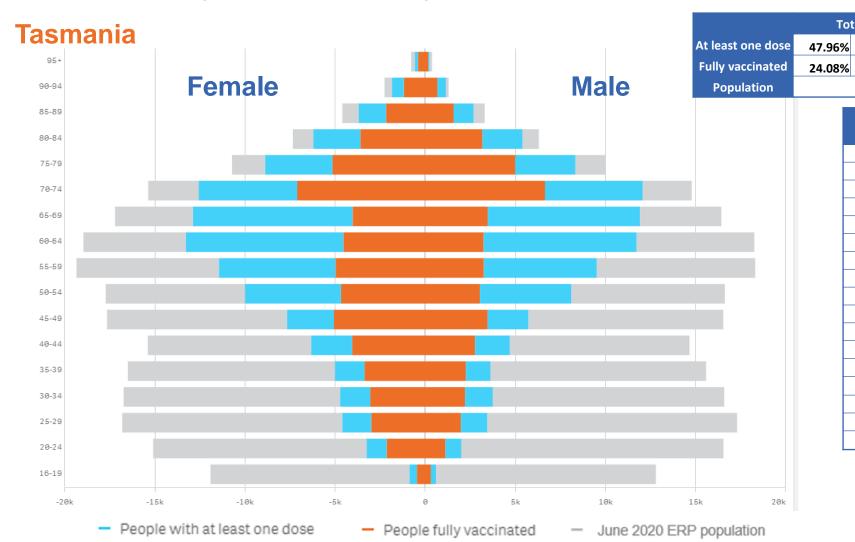

82.79%

48.71%

70+

63,879

37,580

77,155

### **Vaccinations by State or Territory of residence**

### Data as at: 30 Jul 2021

Total

211,096

105,990

440,172

| ,     |                   |                      | ,===             |
|-------|-------------------|----------------------|------------------|
| Age   | At least one dose | First dose protected | Fully vaccinated |
| 95+   | 70.28%            | 20.93%               | 49.35%           |
| 90-94 | 84.52%            | 31.07%               | 53.45%           |
| 85-89 | 81.12%            | 32.78%               | 48.34%           |
| 80-84 | 85.40%            | 34.74%               | 50.66%           |
| 75-79 | 83.34%            | 33.55%               | 49.79%           |
| 70-74 | 81.95%            | 35.36%               | 46.59%           |
| 65-69 | 74.07%            | 50.86%               | 23.21%           |
| 60-64 | 67.57%            | 45.96%               | 21.61%           |
| 55-59 | 56.31%            | 33.81%               | 22.50%           |
| 50-54 | 53.39%            | 30.29%               | 23.10%           |
| 45-49 | 39.73%            | 14.27%               | 25.46%           |
| 40-44 | 37.33%            | 14.14%               | 23.19%           |
| 35-39 | 27.49%            | 9.56%                | 17.93%           |
| 30-34 | 26.16%            | 9.88%                | 16.28%           |
| 25-29 | 24.44%            | 9.38%                | 15.07%           |
| 20-24 | 17.07%            | 6.45%                | 10.61%           |
| 16-19 | 6.12%             | 2.89%                | 3.23%            |

50+

153,499

69,840

220,036

69.76%

31.74%

70+

585,298

292,976

78.72%

39.40%